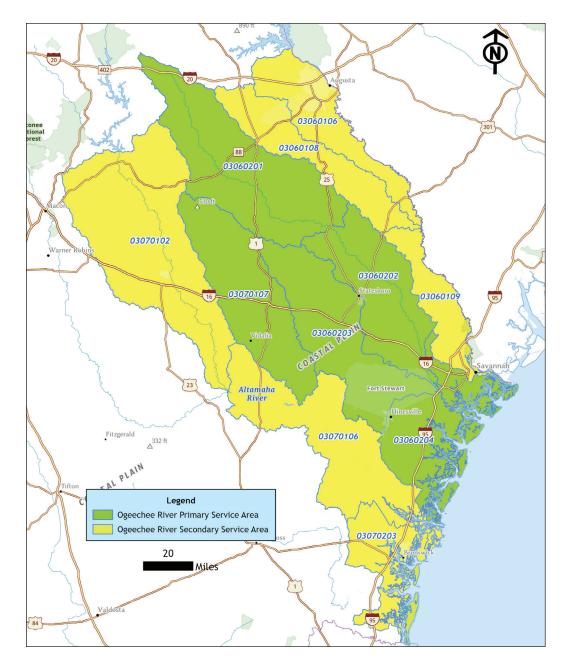

## **Primary HUC:**

- **03060201** (Upper Ogeechee)
- **03060202** (Lower Ogeechee)
- **03060203** (Canoochee)
- 03060204 (Ogeechee Coastal)
- **03070107** (Ohoopee)

#### Secondary HUC:

- **03060106** (Middle Savannah)
- **03060108** (Brier)
- 03060109 (Lower Savannah)
- 03070102 (Lower Oconee)
- **03070106** (Altamaha)
- 03070203 (Cumberland-St. Simons)