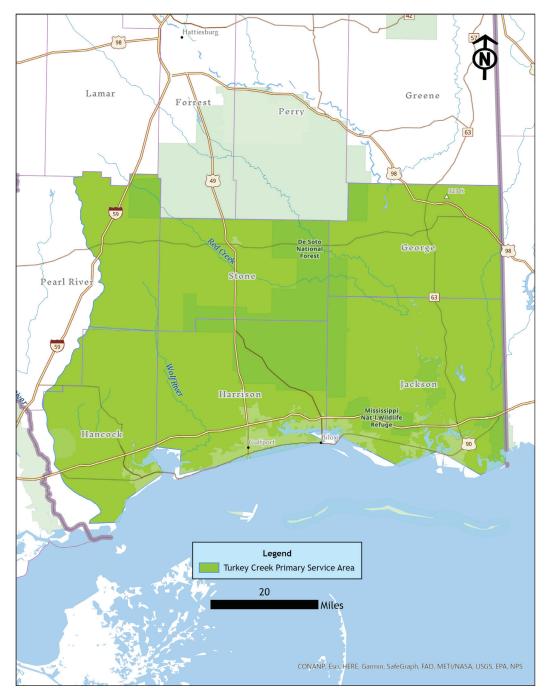

## Bank: TURKEY CREEK - Pine Savannah and Bottomland Hardwood

| Location: | Mississippi's six coastal counties    |
|-----------|---------------------------------------|
| Acreage:  | +/- 238 acres                         |
| Purpose:  | Restoring 158 acres of intensively ma |

Restoring 158 acres of intensively managed pine plantation back to wet pine savannah, 20 acres of existing bottomland hardwoods and 50 acres of upland pine savannah

## Six Coastal Counties of Mississippi located in Mobile District

(Pearl River, Stone, George, Jackson, Harrison and Hancock Counties)