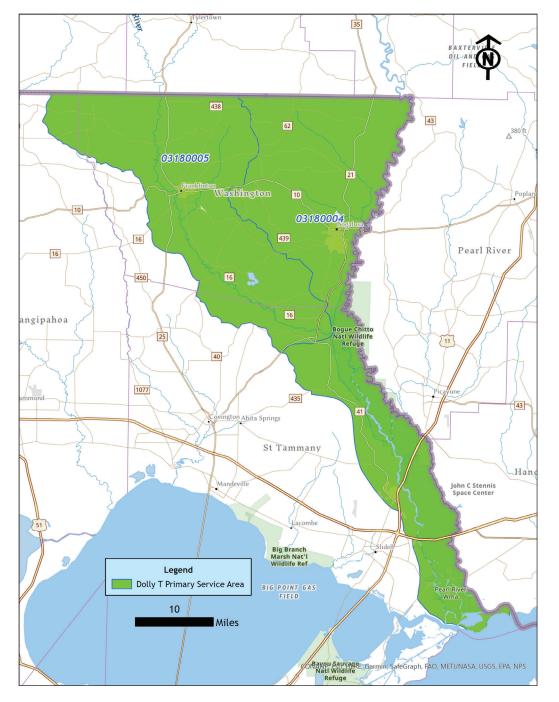

## Bank: DOLLY T - Pine Savannah

| Location: | St. Tammany Parish, I | ĹΑ |
|-----------|-----------------------|----|
|-----------|-----------------------|----|

**Acreage:** +/- 1,473 acres

**Purpose:** Restoring 1,159 acres of intensively managed pine; enhancing 215 acres of existing bayhead swamp wetlands, 69 acres of cypress/hardwood flat wetlands and 30 acres of uplands

## **Primary HUC:**

 03180004
 (Lower Pearl)

 03180005
 (Bogue Chitto)