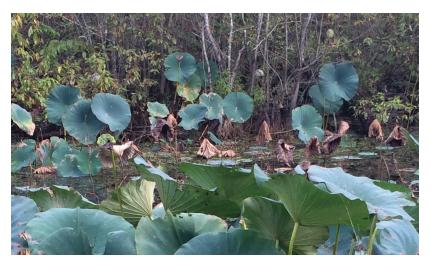

## Bank: COTTON VALLEY - Bottomland Hardwood and Stream

**Location:** Webster Parish, LA

**Acreage:** +/- 678 acres

**Purpose:** Restoring 206 acres of wetland and 20 acres of

upland buffer; enhancing 87 acres of wetland from intensively managed pine plantations to native bottomland hardwood, along with preserving 259 acres of bottomland hardwood; enhancing 68 acres, or 18,696 linear feet of stream,