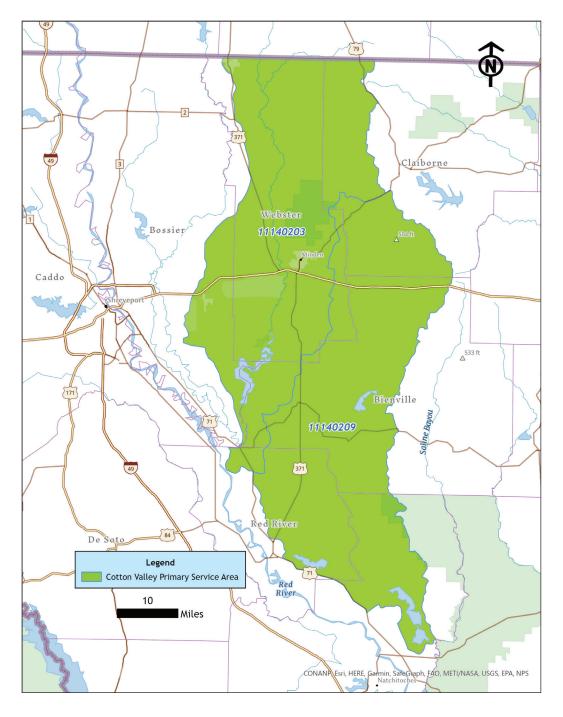

## Bank: COTTON VALLEY - Bottomland Hardwood and Stream

**Location:** Webster Parish, LA

**Acreage:** +/- 678 acres

**Purpose:** Restoring 206 acres of wetland and 20 acres of

upland buffer; enhancing 87 acres of wetland from intensively managed pine plantations to native bottomland hardwood, along with preserving 259 acres of bottomland hardwood; enhancing 68 acres, or 18,696 linear feet of stream,

along Bayou Dorcheat

## **Primary HUC:**

11140203 (Loggy Bayou) 11140209 (Black Lake Bayou)